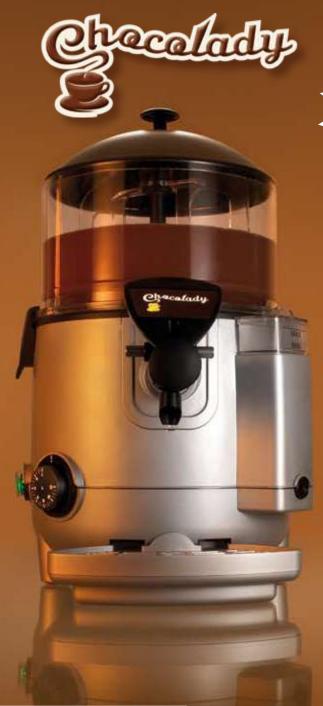

Nordon is proud to introduce Chocolady...

a state of the art chocolate dispenser, developed to increase your breakfast participation by offering delicious hot chocolate! And it's also great for hot beverages. Perfect for all levels of your K-12 Foodservice operations.

## **FEATURES**

Continuous stir system

Stainless steel boiler tank and heating element

Adjustable thermostat and overheat sensor/reset Lots of product

Drip Tray, Water Level gauge and anti-clog faucet

Quick disassembly and easy maintenance /cleaning of spigot, bowl, etc.

Non-slip feet
Convenient 10 quart

Small footprint for Big Profits!

## SL8LD10116 Chocolady 10.6

| Bowl capacity    | 10.6 quarts<br>42-8oz servings |
|------------------|--------------------------------|
| Dimensions LxDxH | 11.3 x 16.2 x 22.9 inches      |
| Net weight       | 18.7 pounds                    |
| Gross weight     | 20.9 pounds                    |
| Electrical       | 120V 1000W, 9 Amps, CE         |