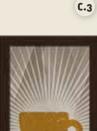

#### WALL ART, QTY. 3

Perfect near counter seating or on a long wall, these coordinated pieces feature coffee-inspired words and icons paired with fun patterns. Get the most impact when hung as a grouping of multiple pieces.

Single-Sided, 6mm PVC, Wall Mounted

**C.**1

**C.2** 

**C.3** 