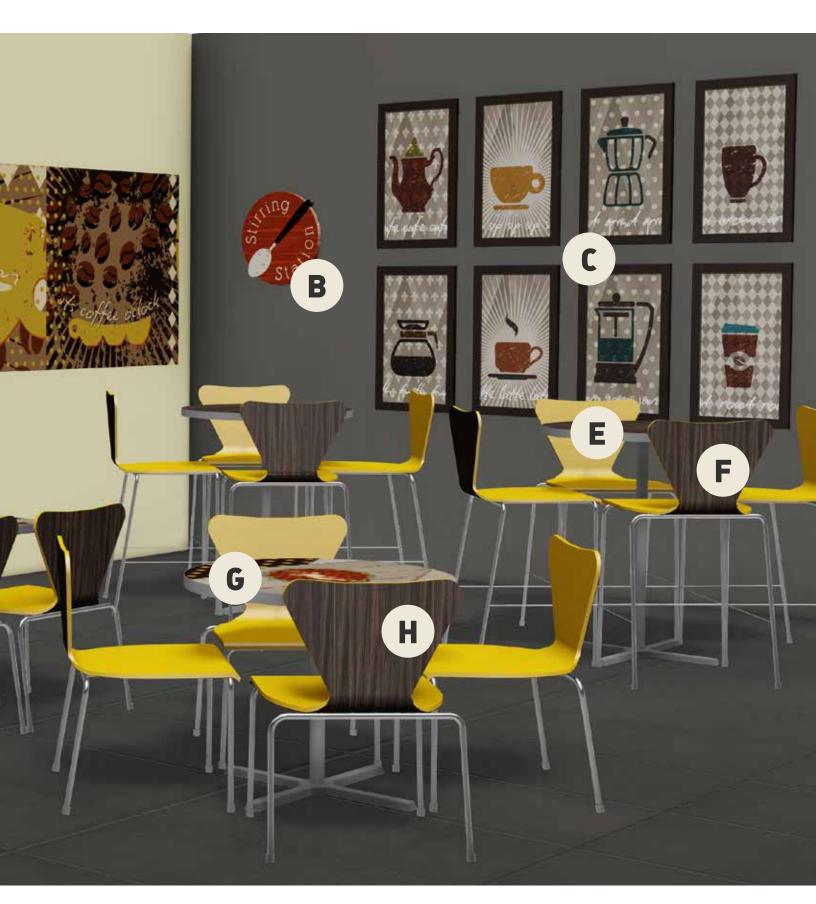

#### **CONDIMENT SIGNAGE, QTY.1**

'Stirring Station' signage moves guests quickly through checkout and over to the condiment area. Wall Mounted PVC

#### WALL ART, QTY. 6

Perfect near counter seating or on a long wall, these coordinated pieces feature coffee-inspired words and icons paired with fun patterns. Get the most impact when hung as a grouping of multiple pieces.

#### **COORDINATING FURNITURE**

Add appeal and unexpected detail to your space with custom tabletops, matching chairs and fun patterns.

Standard Height

Bent Plywood Chair w/ Y Back

Bistro Height

36" round table w/ custom graphic laminate