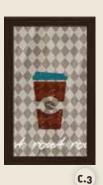

#### WALL ART, QTY. 3

Perfect near counter seating or on a long wall, these coordinated pieces feature coffee-inspired words and icons paired with fun patterns. Get the most impact when hung as a grouping of multiple pieces.

Single-Sided, 6mm PVC, Wall Mounted

**C.**1

**C.2** 

**C.3** 