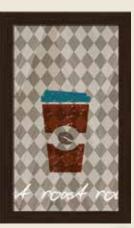

#### WALL ART, QTY. 3

Perfect near counter seating or on a long wall, these coordinated pieces feature coffee-inspired words and icons paired with fun patterns. Get the most impact when hung as a grouping of multiple pieces.

Single-Sided, 6mm PVC, Wall Mounted

**C.**1

**C.2** 

**C.3** 