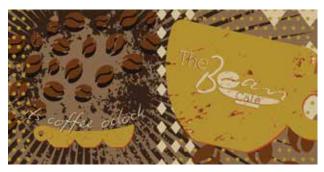

#### **EXPANDABLE PANEL ART,** QTY. 1

These 4'x8' wall mount panels can feature our creative art (A.1) or your school mascot and initials (A.2). A flexible option!

Wall Mounted: 6mm PVC

**OR** 

**A.2** 

#### WALL ART, QTY. 3

Perfect near counter seating or on a long wall, these coordinated pieces feature coffee-inspired words and icons paired with fun patterns. Get the most impact when hung as a grouping of multiple pieces.