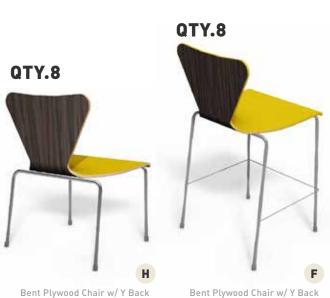

#### **COORDINATING FURNITURE**

Add appeal and unexpected detail to your space with custom tabletops, matching chairs and fun patterns.

Standard Height

Bent Plywood Chair w/ Y Back

Bistro Height

36" round table w/ custom graphic laminate