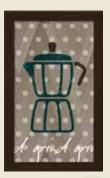

#### WALL ART, QTY. 6

Perfect near counter seating or on a long wall, these coordinated pieces feature coffee-inspired words and icons paired with fun patterns. Get the most impact when hung as a grouping of multiple pieces.

Single-Sided, 6mm PVC, Wall Mounted