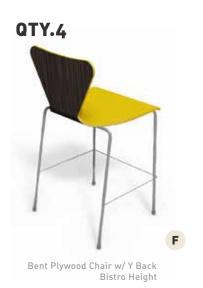

#### **COORDINATING FURNITURE**

Add appeal and unexpected detail to your space with custom tabletops, matching chairs and fun patterns.

36" round table w/ custom graphic laminate Bistro Height

#### **COORDINATING FURNITURE**

Add appeal and unexpected detail to your space with custom tabletops, matching chairs and fun patterns.

Standard Height

Bent Plywood Chair w/ Y Back

Bistro Height

36" round table w/ custom graphic laminate