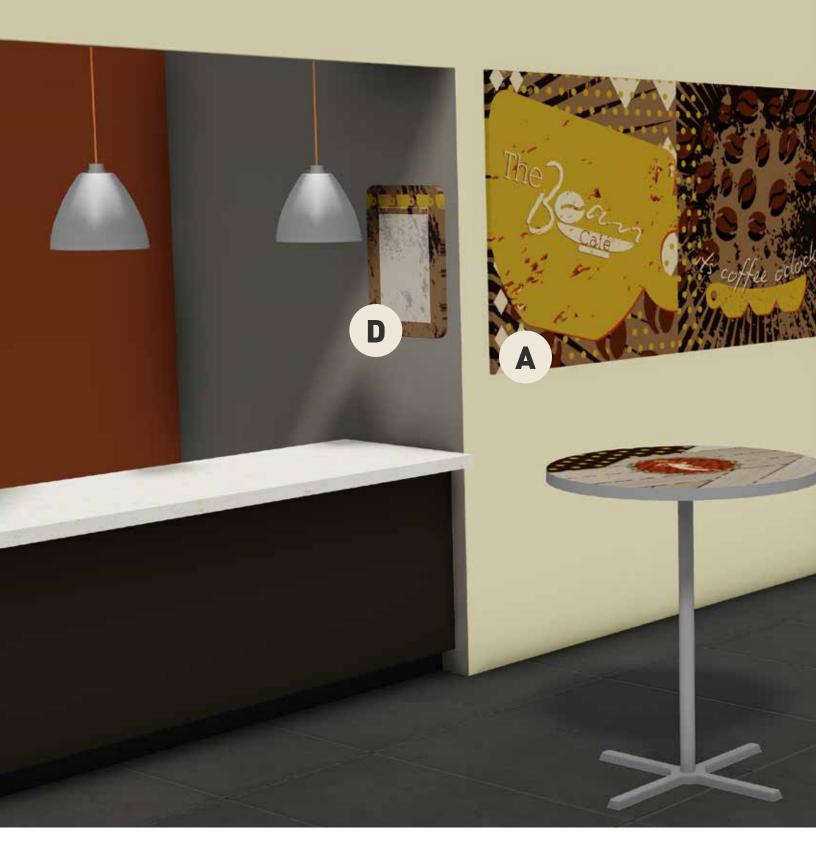

#### **CONDIMENT SIGNAGE, QTY.1**

'Stirring Station' signage moves guests quickly through checkout and over to the condiment area. Wall Mounted PVC

#### **MENU BOARD, QTY. 1**

The menu board can easily be changed out to feature specials on an 8 ½ x 11" sheet of paper. Wall Mounted PVC

#### CONDIMENT SIGNAGE, **QTY.1**

'Stirring Station' signage moves guests quickly through checkout and over to the condiment area. Wall Mounted PVC

#### CONDIMENT SIGNAGE, QTY.1

'Stirring Station' signage moves guests quickly through checkout and over to the condiment area. Wall Mounted PVC