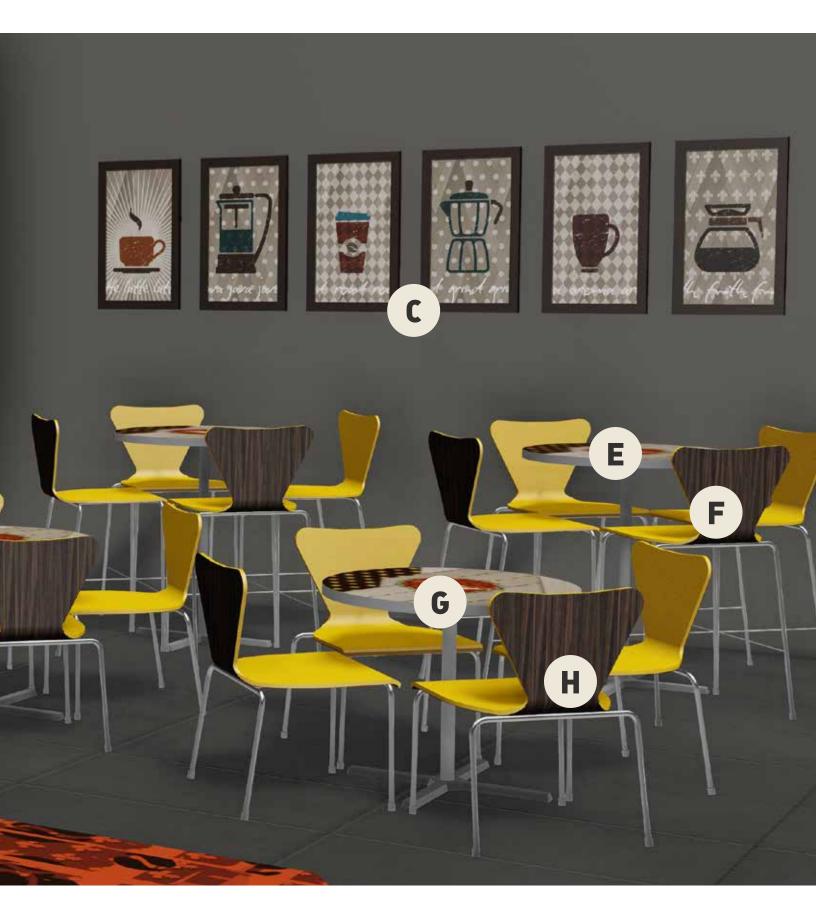

#### **CUSTOM** FURNITURE

There are coordinating furniture options to compliment your new Coffee Bistro - tabletops, chairs, service counters and more!

Need more help? Our design services can reinvent your space.

#### **COORDINATING FURNITURE**

Add appeal and unexpected detail to your space with custom tabletops, matching chairs and fun patterns.

36" round table w/ custom graphic laminate Bistro Height

#### **COORDINATING FURNITURE**

Add appeal and unexpected detail to your space with custom tabletops, matching chairs and fun patterns.

Standard Height

Bent Plywood Chair w/ Y Back

Bistro Height

36" round table w/ custom graphic laminate

#### **COORDINATING FURNITURE**

Add appeal and unexpected detail to your space with custom tabletops, matching chairs and fun patterns.

36" round table w/ custom graphic laminate