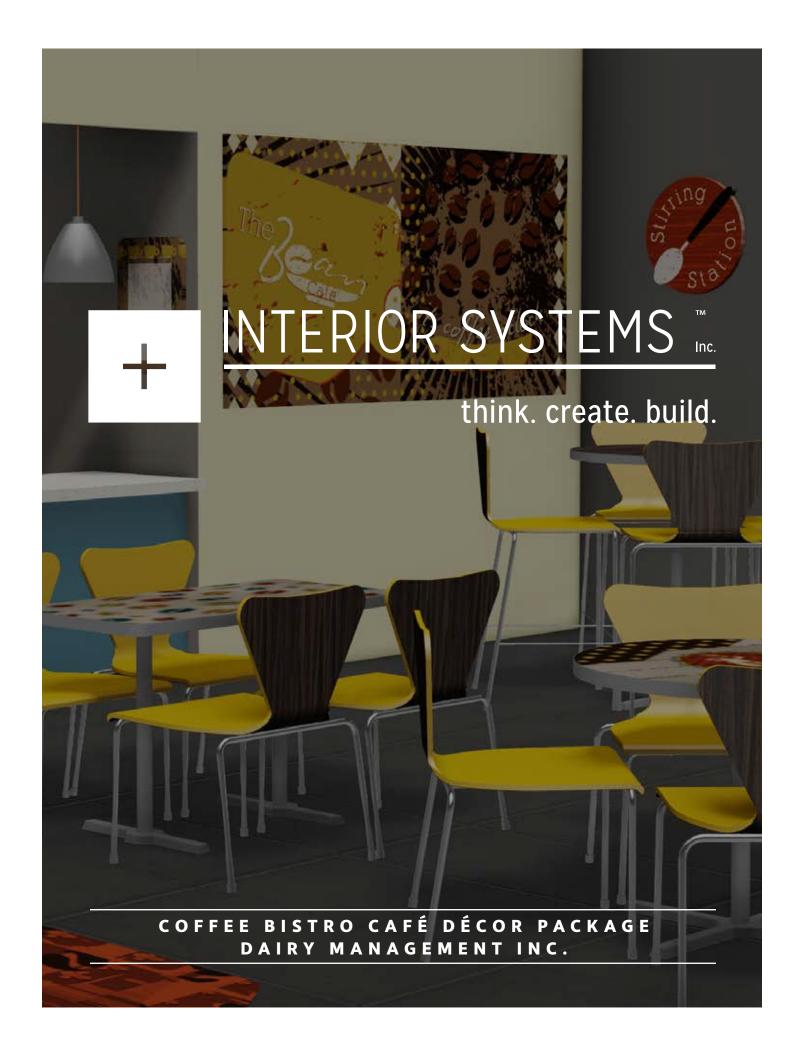

# COFFEE DISTRIBUTION

CAFÉ DÉCOR PACKAGE

Coffee Bistro creates appealing, on-trend destinations out of spaces of any size. Inspired by local coffee shops and beloved baristas, this tiered décor package is sure to please. Crafted to fit any budget, your Coffee Bistro will quickly become the place to be. A flexible combination of signage, decor elements, artwork and coordinated furniture make transforming your space easier than pouring a perfect latte.

#### REVENUE IS BREWING.

Coffee Bistro décor packages create appealing, on-trend destinations out of spaces of any size. Inspired by local coffee shops and crafted to fit any budget, these elements make transforming your space easier than pouring a perfect latte.