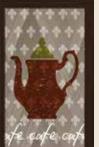

#### WALL ART, QTY. 6

Perfect near counter seating or on a long wall, these coordinated pieces feature coffee-inspired words and icons paired with fun patterns. Get the most impact when hung as a grouping of multiple pieces.

Single-Sided, 6mm PVC, Wall Mounted