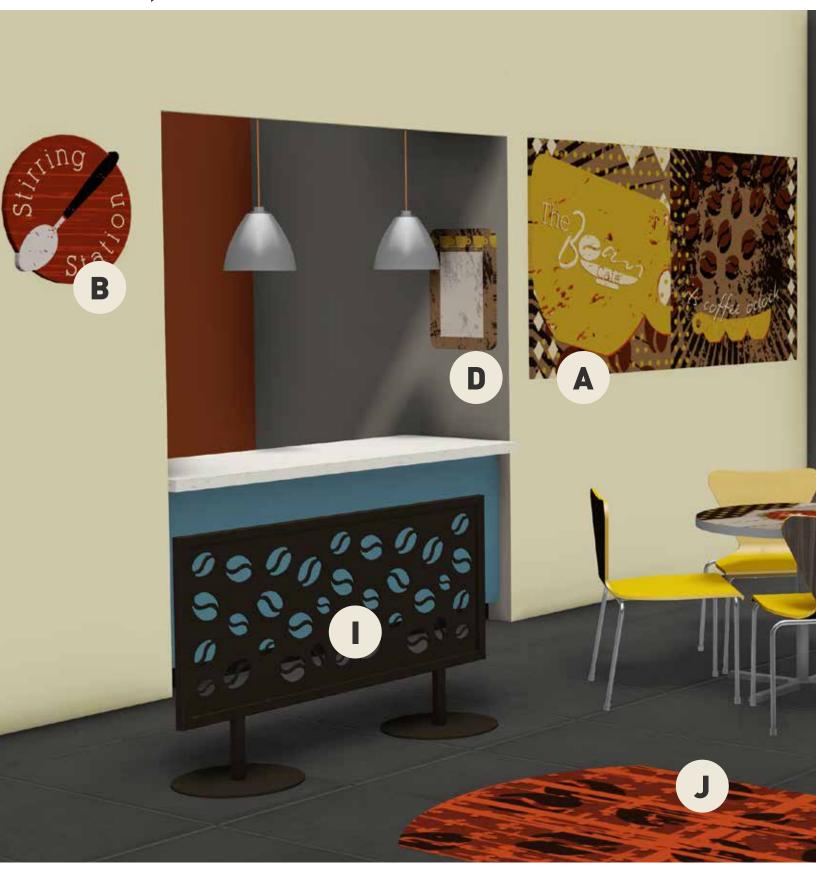

#### **EXPANDABLE PANEL ART,** QTY. 1

These 4'x8' wall mount panels can feature our creative art (A.1) or your school mascot and initials (A.2). A flexible option!

Wall Mounted: 6mm PVC

**OR** 

**A.2** 

#### WALL ART, QTY. 3

Perfect near counter seating or on a long wall, these coordinated pieces feature coffee-inspired words and icons paired with fun patterns. Get the most impact when hung as a grouping of multiple pieces.

#### **CONDIMENT SIGNAGE, QTY.1**

'Stirring Station' signage moves guests quickly through checkout and over to the condiment area. Wall Mounted PVC

#### QUE LINE, QTY. 1

Keep your lines - and the coffee -flowing freely with with metal, coffee bean-themed que lines.

Heavy-duty and built to last, yet movable to easily reconfigure your area when needed. Powder-Coated Steel

#### FLOOR DECAL, QTY. 1

These durable vinyl decals make a big statement. It is stylized as a rug to enhance a warm, welcoming ambiance.