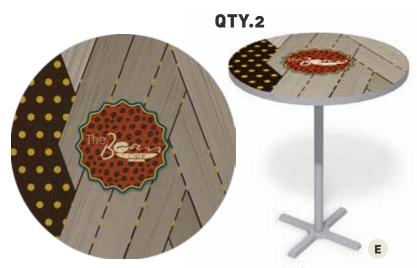

#### **COORDINATING FURNITURE**

Add appeal and unexpected detail to your space with custom tabletops, matching chairs and fun patterns.

36" round table w/ custom graphic laminate Bistro Height

#### **COORDINATING FURNITURE**

Add appeal and unexpected detail to your space with custom tabletops, matching chairs and fun patterns.

Standard Height

Bent Plywood Chair w/ Y Back

Bistro Height

36" round table w/ custom graphic laminate

36" round table w/ custom graphic laminate Standard Height