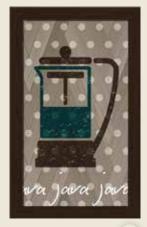

#### WALL ART, QTY. 3

Perfect near counter seating or on a long wall, these coordinated pieces feature coffee-inspired words and icons paired with fun patterns. Get the most impact when hung as a grouping of multiple pieces.

Single-Sided, 6mm PVC, Wall Mounted

**C.**1

**C.2** 

**C.3** 