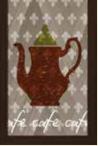

#### WALL ART, QTY. 8

Perfect near counter seating or on a long wall, these coordinated pieces feature coffee-inspired words and icons paired with fun patterns. Get the most impact when hung as a grouping of multiple pieces. Single-Sided, 6mm PVC, Wall Mounted

**C.7** 

**C.6** 

**C.8** 