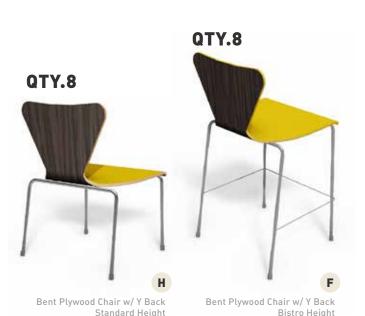

#### **COORDINATING FURNITURE**

Add appeal and unexpected detail to your space with custom tabletops, matching chairs and fun patterns.

Standard Height

Bent Plywood Chair w/ Y Back

Bistro Height

36" round table w/ custom graphic laminate