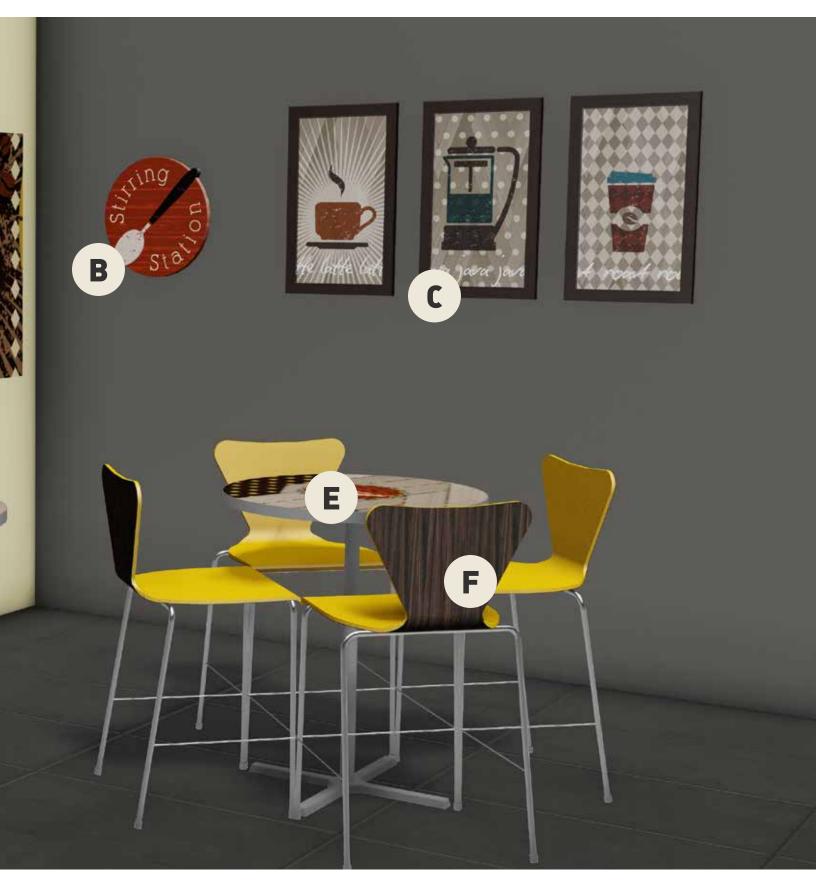

#### **CONDIMENT SIGNAGE, QTY.1**

'Stirring Station' signage moves guests quickly through checkout and over to the condiment area. Wall Mounted PVC

#### WALL ART, QTY. 3

Perfect near counter seating or on a long wall, these coordinated pieces feature coffee-inspired words and icons paired with fun patterns. Get the most impact when hung as a grouping of multiple pieces.

#### **COORDINATING FURNITURE**

Add appeal and unexpected detail to your space with custom tabletops, matching chairs and fun patterns.

36" round table w/ custom graphic laminate Bistro Height

#### **COORDINATING FURNITURE**

Add appeal and unexpected detail to your space with custom tabletops, matching chairs and fun patterns.

Standard Height

Bent Plywood Chair w/ Y Back

Bistro Height

36" round table w/ custom graphic laminate