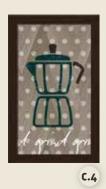

#### WALL ART, QTY. 6

Perfect near counter seating or on a long wall, these coordinated pieces feature coffee-inspired words and icons paired with fun patterns. Get the most impact when hung as a grouping of multiple pieces.

Single-Sided, 6mm PVC, Wall Mounted