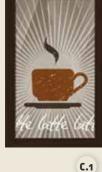

#### WALL ART, QTY. 8

Perfect near counter seating or on a long wall, these coordinated pieces feature coffee-inspired words and icons paired with fun patterns. Get the most impact when hung as a grouping of multiple pieces. Single-Sided, 6mm PVC, Wall Mounted

**C.7** 

**C.6** 

**C.8** 