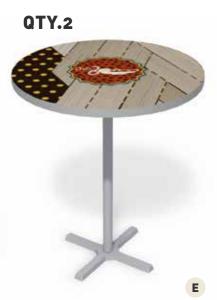

#### **COORDINATING FURNITURE**

Add appeal and unexpected detail to your space with custom tabletops, matching chairs and fun patterns.

36" round table w/ custom graphic laminate Bistro Height

#### **COORDINATING FURNITURE**

Add appeal and unexpected detail to your space with custom tabletops, matching chairs and fun patterns.

Standard Height

Bent Plywood Chair w/ Y Back

Bistro Height

36" round table w/ custom graphic laminate

36" round table w/ custom graphic laminate Standard Height