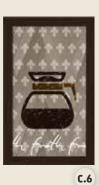

#### WALL ART, QTY. 8

Perfect near counter seating or on a long wall, these coordinated pieces feature coffee-inspired words and icons paired with fun patterns. Get the most impact when hung as a grouping of multiple pieces. Single-Sided, 6mm PVC, Wall Mounted

**C.7** 

**C.6** 

**C.8** 