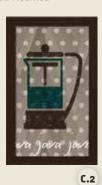

#### WALL ART, QTY. 3

Perfect near counter seating or on a long wall, these coordinated pieces feature coffee-inspired words and icons paired with fun patterns. Get the most impact when hung as a grouping of multiple pieces.

Single-Sided, 6mm PVC, Wall Mounted

**C.**1

**C.2** 

**C.3** 