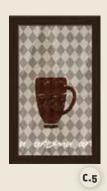

#### FLOOR DECAL, QTY. 1

These durable vinyl decals make a big statement.It is stylized as a rug to enhance a warm, welcoming ambiance.

**C.5** 