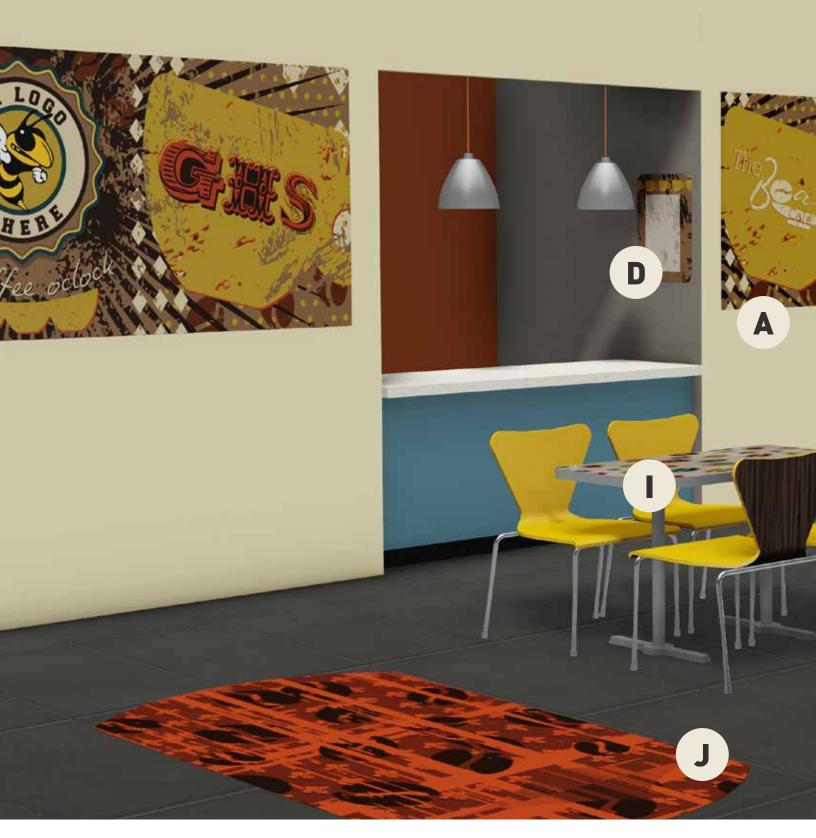

#### **EXPANDABLE PANEL ART,** QTY. 1

These 4'x8' wall mount panels can feature our creative art (A.1) or your school mascot and initials (A.2). A flexible option!

Wall Mounted: 6mm PVC

**OR** 

**A.2** 

#### WALL ART, QTY. 3

Perfect near counter seating or on a long wall, these coordinated pieces feature coffee-inspired words and icons paired with fun patterns. Get the most impact when hung as a grouping of multiple pieces.

#### FLOOR DECAL, QTY. 1

These durable vinyl decals make a big statement. It is stylized as a rug to enhance a warm, welcoming ambiance.