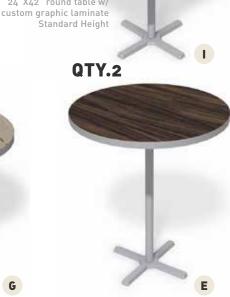

36" round table w/ custom graphic laminate Standard Height

#### **COORDINATING FURNITURE**

Add appeal and unexpected detail to your space with custom tabletops, matching chairs and fun patterns.

36" round table w/ custom graphic laminate Bistro Height

#### **COORDINATING FURNITURE**

Add appeal and unexpected detail to your space with custom tabletops, matching chairs and fun patterns.

Standard Height

Bent Plywood Chair w/ Y Back

Bistro Height

36" round table w/ custom graphic laminate