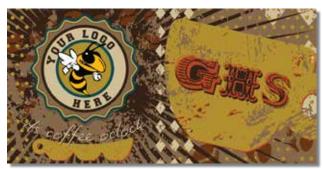

#### **SCHOOL** BRAND

Your school's logo, initials or mascot can be added to customizable art elements to build school spirit.

#### **EXPANDABLE PANEL ART,** QTY. 1

These 4'x8' wall mount panels can feature our creative art (A.1) or your school mascot and initials (A.2). A flexible option!

Wall Mounted: 6mm PVC

**OR** 

**A.2** 

#### **EXPANDABLE PANEL ART, QTY. 1**

These 4'x8' wall mount panels can feature our creative art (A.1) or your school mascot and initials (A.2). A flexible option!

OR

A.2