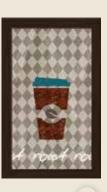

#### WALL ART, QTY. 3

Perfect near counter seating or on a long wall, these coordinated pieces feature coffee-inspired words and icons paired with fun patterns. Get the most impact when hung as a grouping of multiple pieces.

Single-Sided, 6mm PVC, Wall Mounted

**C.**1

**C.2** 

**C.3** 