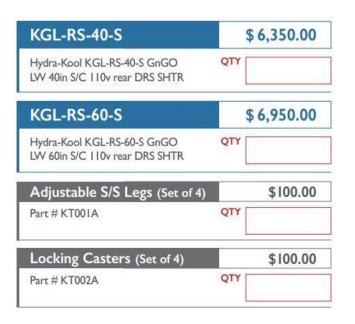

Kitchen Design

| Subtotal                         | \$ |        |  |  |  |  |  |
|----------------------------------|----|--------|--|--|--|--|--|
| Freight                          | \$ | 209.00 |  |  |  |  |  |
| Add f/Liftgate                   |    |        |  |  |  |  |  |
| \$50.00                          | \$ |        |  |  |  |  |  |
| Тах                              | \$ |        |  |  |  |  |  |
| (must be included if applicable) |    |        |  |  |  |  |  |
| Total                            | \$ |        |  |  |  |  |  |